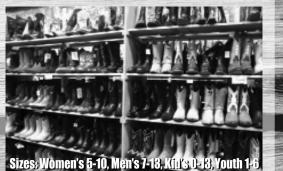

## Twisted X Driving Mocs for Men, Women & Youth

ATWOOD PALMILEAF & STRAW/HATS 30% OFF

 FFA Boots by Durango - \$89<sup>99</sup>
Southwest & Western Style Jewelry -Large Selection - 1/2 Price
Large selection of mens and ladies shirts - 20% to 50% off
Large selection of purses - 1/2 price
Justin and Montana Kickers - 50% off