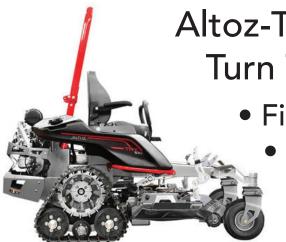

## Introducing the New TRX...

Altoz-TRX-The Worlds 1st Zero Turn Track Mower.

- First of it's kind technology
  - Mow where others can't
    - Conquer Hills with ease
      - Patented Suspension System
- Multiple Deck Options Include rough cut deck
- Superior Maneuverability & Traction
- Minimize Ground Disturbance

## **ENGINES**

It is the unique combination of the large engines, Hydro-Gear transmissions and TRX track system that makes the TRX one of a kind and allows it to go where no traditional zero-turn mower has gone before.

- Kohler Command Pro® EFI
- Vanguard™ EFI
- Hydro-Gear® Transmissions ZT-5400
- 11" Wide Rear Track
- 10mph Speed