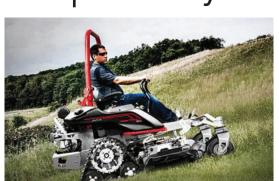

## **TRACTION & STABILITY**

The TRX track system and rear torsional suspension work together to deliver maximum traction for stability, low ground pressure for minimal compaction an industrybest ride.

Mower needs!