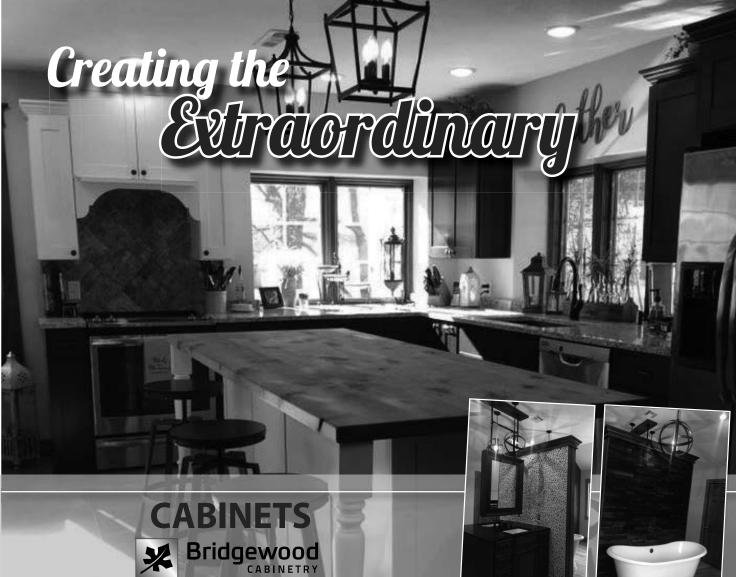

Chanute, Kansas

**COUNTERTOPS** 

Granite · Quartz · Concrete · Recycled Glass

**FREE** 

**OGEE EDGE** 

with any countertop purchase

With this coupon. No cash value. Not valid

STAINLESS STEEL SINK

with any countertop purchase over 40 sq. ft.

With this coupon. No cash value. Not valid

## **FREE DESIGN CONSULTATION**

Up to 10 hours for all other finish selection with any cabinet purchase over \$5,000

With this coupon. No cash value. Not valid with other offers or prior purchases.



Flooring · Backsplash · Vanities Window Treatments · Furniture · More!



502 Main · Neodesha, KS 620-325-3000 · 620-550-1883 (c)

(located in The Derrick)